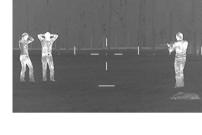

#### Thermal imager

- Spectral band: 8-12µm
- Uncooled sensor • WFOV: 4.1° (x6)
- NFOV: 2.05°(digital zoom)