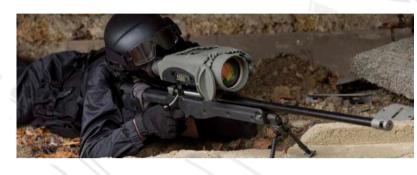

# SWORD SNIPER

Multifunction weapon sight

- 3 IN 1: DAY SCOPE, UNCOOLED THERMAL SIGHT, AND LASER RANGE FINDER
- > IMPROVED TARGET ACQUISITION AND LETHALITY
- > DAY/NIGHT FIRING & OBSERVATION

# SWORD SNIPER

Multifunction weapon sight for all .308 and .338 cal sniper rifles, machine guns and RPGs

3 in 1! With more than 1,000 units already ordered, SWORD Sniper is the first sight combining day scope, uncooled thermal sight and laser range finder in a single product.

SWORD Sniper can be adapted to all .308 and .338 cal. sniper rifles, machine guns and RPGs.